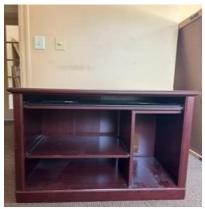

5 Light brown chandelier (sale model is already removed from ceiling)

Stainless Steel Double Sink with Chrome 1 Piece Faucet

2-bathroom mirrors with mounting clips

Mirrored Medicine Cabinet

Cherry Wood Computer Desk