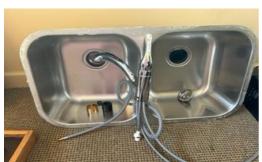

5 Light brown chandelier (sale model is already removed from ceiling)

Stainless Steel Double Sink with Chrome 1 Piece Faucet

2-bathroom mirrors with mounting clips

Mirrored Medicine Cabinet

Cherry Wood Computer Desk