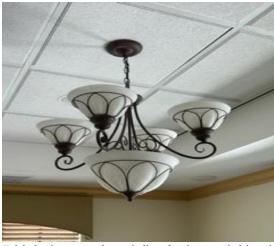

5 Light brown chandelier (sale model is already removed from ceiling)

Stainless Steel Double Sink with Chrome 1 Piece Faucet

2-bathroom mirrors with mounting clips

Mirrored Medicine Cabinet

Cherry Wood Computer Desk