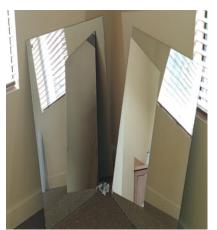

5 Light brown chandelier (sale model is already removed from ceiling)

Stainless Steel Double Sink with Chrome 1 Piece Faucet

2-bathroom mirrors with mounting clips

Mirrored Medicine Cabinet

Cherry Wood Computer Desk