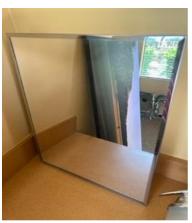

5 Light brown chandelier (sale model is already removed from ceiling)

Stainless Steel Double Sink with Chrome 1 Piece Faucet

2-bathroom mirrors with mounting clips

Mirrored Medicine Cabinet

Cherry Wood Computer Desk