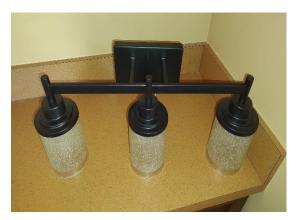

5 Light brown chandelier (sale model is already removed from ceiling)

Stainless Steel Double Sink with Chrome 1 Piece Faucet

2-bathroom mirrors with mounting clips

Mirrored Medicine Cabinet

Cherry Wood Computer Desk