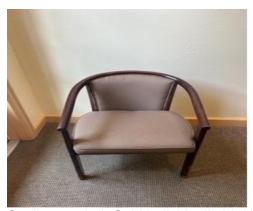

Stationary chair Sold individually Multiple Available

Base Cabinets: All Cabinets are 18" deep and 28" heigh. Widths are approximate.

- 2 double door \$48" wide
- 1 double door 40" wide
- 2 double door 45" wide
- 2 single door 23" wide