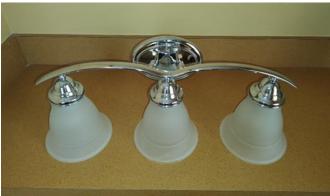

5 Light brown chandelier (sale model is already removed from ceiling)

Stainless Steel Double Sink with Chrome 1 Piece Faucet

2-bathroom mirrors with mounting clips

Mirrored Medicine Cabinet

Cherry Wood Computer Desk